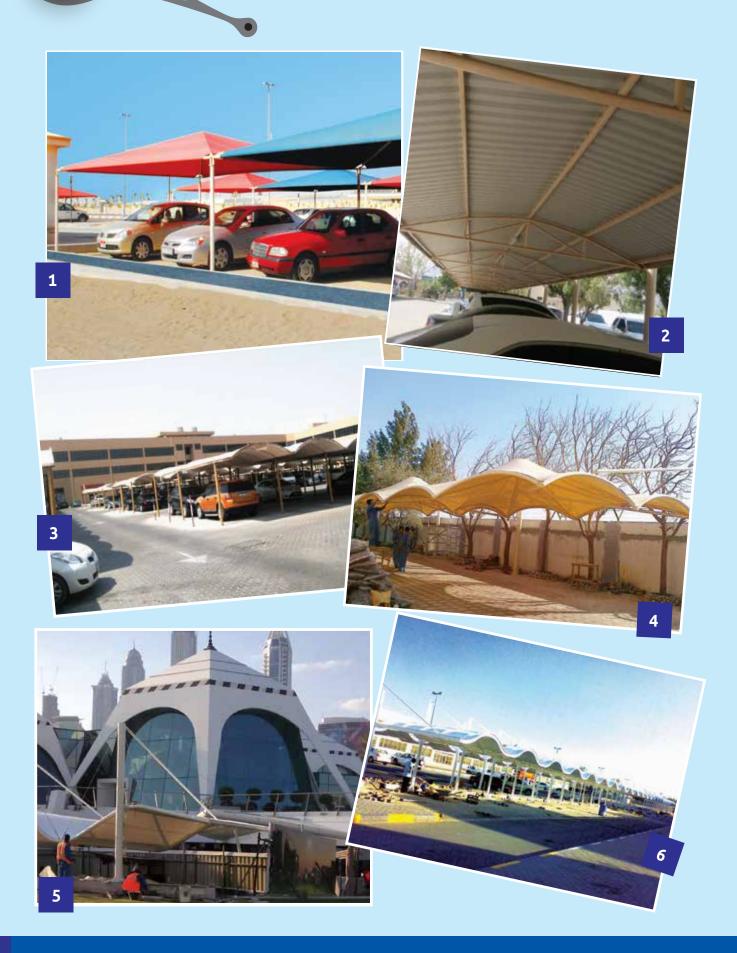

#### K SPAN, CORRUGATED SHEET AND FABRIC ROOFED CANTILEVER & SIMPLY SUPPORTED SHADES

#### FABRIC AND SOLAR PANEL ROOFED CANTILEVER TYPE CAR PARKING SHADE