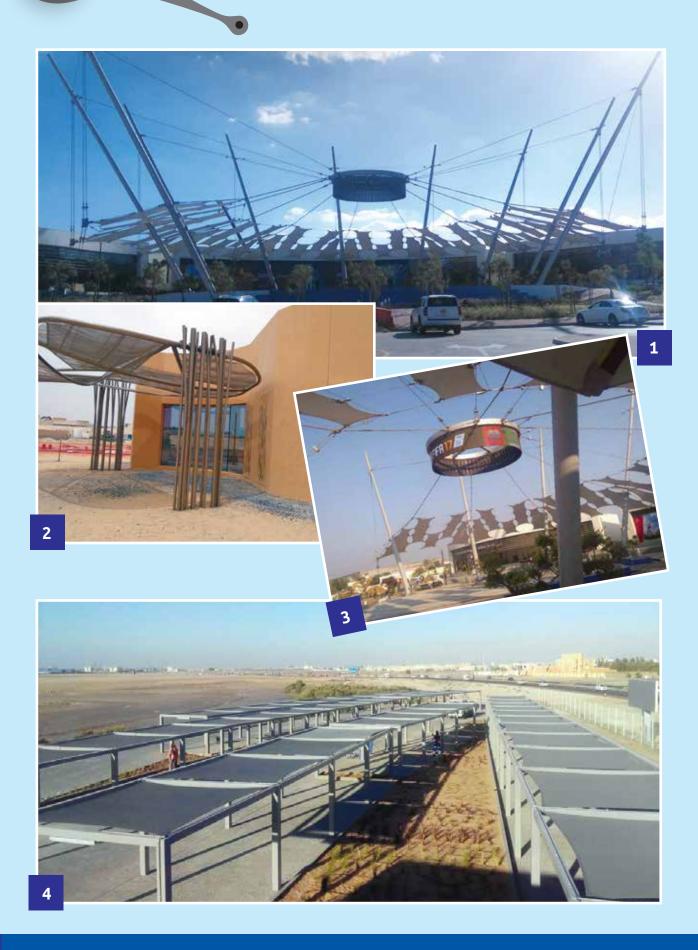

# **TENSILE SHADE STRUCTURES**

### **BIG SCHOOL COURTYARD SHADES**

# **SAIL SHADE**

### CANOPY AND RETRACTABLE TYPE SHADES